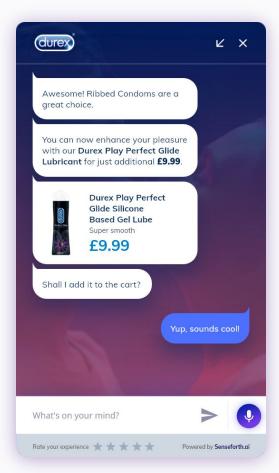

# Senseforth's Multi-Experience Al Platform







# **Elevating CPG Customer Experience**

With Conversational Al

secretorth at 200

# Al-powered Assistants to Help Buyers Make the Right Choice

#### **Educate**



Improve awareness & trust with continuous consumer engagement

#### Reach Out



Have timely, and personalized interaction using Campaign Bots

#### Make a Sale



Increase customer lifetime value with Al-powered Shopping Assistants



### 1. Proactive Toasters that Drive Engagement





0 0 0 0 0 0 0 0





### 2. Product Advisory to Shorten Customer Journey







# 3. Cross sell and Upsell





## 4. Al-powered Sex Education Specialist



## 5. Product Usage Lifecycle Based Reminders





## 1. Intelligent Product Advisory







## 2. Enable buyers to make a purchase







# 3. Share tips on Google Assistant



#### 4. Interactive Toasters that Drive More Sales





#### **Our Finish Products**







### **5. Frictionless Customer Service**



# 10x Faster Implementation with Pre-built Al Models

Insurance

Locate Store

Banking

Quick View



Sales Analytics

**Ouick View** 



Online Booking

Healthcare

Quick View



Customer Support

**Quick View** 



Ongoing Trends

Travel & Hospitality

Quick View



Order Tracking

**Quick View** 



Telecom

Education

Product Enquiry

Real Estate

Quick View



Product Comparision

**Quick View** 



Manufacturing

Promotional Of