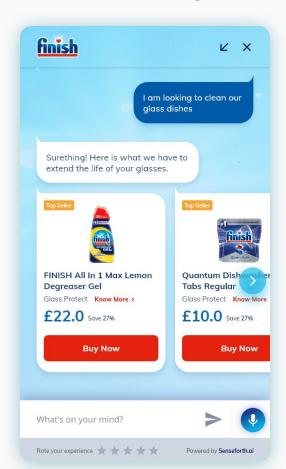

### 2. Product Advisory to Shorten Customer Journey

# 3. Cross sell and Upsell

#### **Our Finish Products**