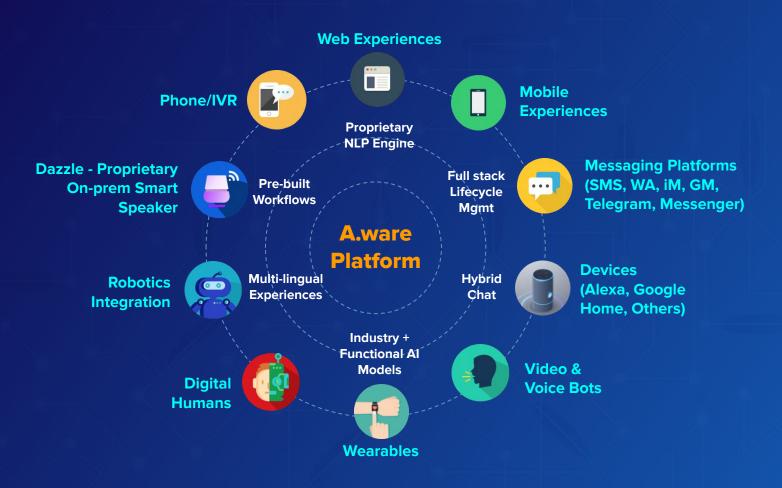

# A.ware

The most comprehensive Zero-Code Conversational Al Platform for the Enterprise

1 Billion+ 120+ 96% 80+

Responses automated

Large Enterprise Deployments

Average Accuracy

Languages Supported