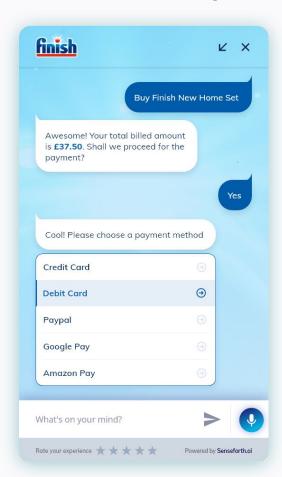

## 2. Enable buyers to make a purchase

### **5. Frictionless Customer Service**