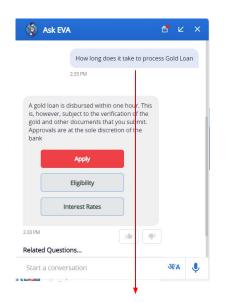

# **Elevating CX for India's Largest Private Sector Bank**

EVA, the Al-powered digital assistant is trained on 7000+ intents. It is available on 11 channels

With 30% of inbound calls deflected by the bot, the call waiting time has reduced by 42%

EVA also enables the bank to generate over 40,000 unique leads and addresses over 9 Mil queries each month.